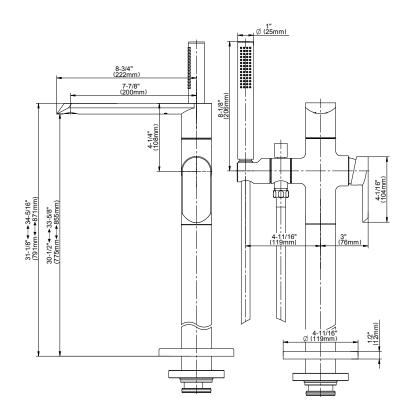

## **Product Features**

- Floor-mount installation
- Aerated flow rate ~8 gpm @ 45 psi
- Aerated handshower flow rate ≤
  1.5 max gpm
- 7-13/16" spout reach
- 31-1/8" to 34-5/16" approximate height
- Includes handshower with 59" spiral flexible hose
- Optional in-line pressure balancing valve