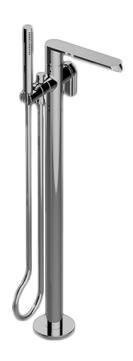

## **Product Features**

- Floor-mount installation
- Aerated flow rate ~8 gpm @ 45 psi
- Aerated handshower flow rate ≤
  1.5 max gpm
- 7-13/16" spout reach
- 31-1/8" to 34-5/16" approximate height
- Includes handshower with 59" spiral flexible hose
- Optional in-line pressure balancing valve

## Available Finishes

- Polished Chrome
  G-6654-LM45N-PC
- Brushed Nickel
  G-6654-LM45N
- Polished Nickel
  G-6654-LM45N-PN
- Olive Bronze
  G-6654-LM45N-OB